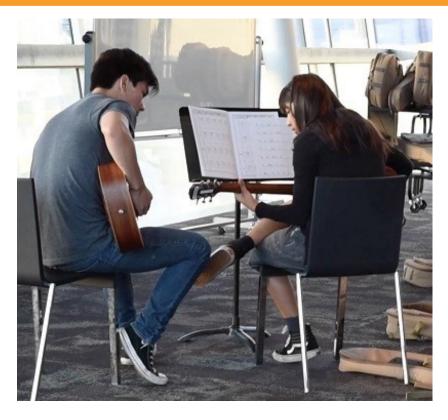

## Jammin' @ the Library

FREE guitar lessons for ages 12 and up

Mondays & Wednesdays

3:30pm-5:00pm |

Central Library @ Joan ∧ Irwin Jacobs Common 330 Park Blvd

For more information call 619-236-5812 or email Pete <u>EDVasquez@sandiego.gov.</u>

Guitars available for check out!

## Jammin' @ the Library