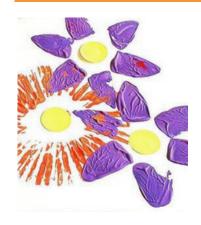

## **Flower Paint Stamping**

April 5th • 11:00am

Join us for a fun paint stamping activity! This is a great activity to help process art which can support emotional regulation and cognitive development.