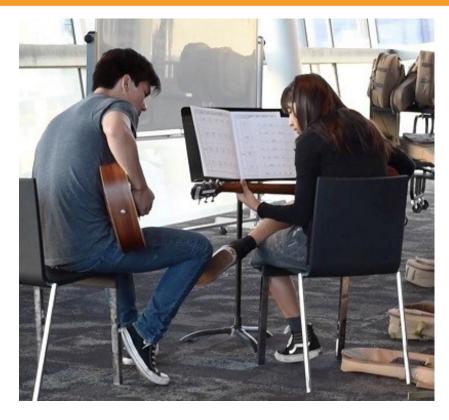

## Jammin' @ the Library

FREE guitar lessons for ages 12 and up

Mondays & Wednesdays

3:30pm-5:00pm |

## Central Library @ Joan ∧ Irwin Jacobs Common 330 Park Blvd

For more information call 619-238-6651 or email

Ernesto: EDVasquez@sandiego.gov

Guitars available for check out!